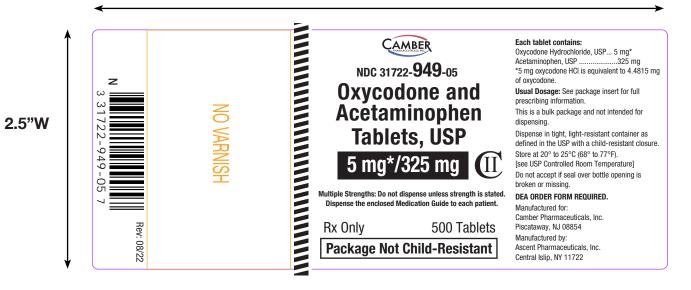

## 6.0"L

| Customer Description                                                                                                                                                                                    | 500s Count Container Label for Oxycodone and Acetaminophen Tablets, USP 5 mg/325 mg (Camber) |            |                                                                                                                                                                                                                                                                                                                                                                                                                                                                                                                                                                                                                                                                                                                                                                                                                                                                                                                                                                                                                                                                                                                                                                                                                                                                                                                                                                                                                                                                                                                                                                                                                                                                                                                                                                                                                                                                                                                                                                                                                                                                                        |         |                    |       |             |         |  |  |
|---------------------------------------------------------------------------------------------------------------------------------------------------------------------------------------------------------|----------------------------------------------------------------------------------------------|------------|----------------------------------------------------------------------------------------------------------------------------------------------------------------------------------------------------------------------------------------------------------------------------------------------------------------------------------------------------------------------------------------------------------------------------------------------------------------------------------------------------------------------------------------------------------------------------------------------------------------------------------------------------------------------------------------------------------------------------------------------------------------------------------------------------------------------------------------------------------------------------------------------------------------------------------------------------------------------------------------------------------------------------------------------------------------------------------------------------------------------------------------------------------------------------------------------------------------------------------------------------------------------------------------------------------------------------------------------------------------------------------------------------------------------------------------------------------------------------------------------------------------------------------------------------------------------------------------------------------------------------------------------------------------------------------------------------------------------------------------------------------------------------------------------------------------------------------------------------------------------------------------------------------------------------------------------------------------------------------------------------------------------------------------------------------------------------------------|---------|--------------------|-------|-------------|---------|--|--|
| Customer Name                                                                                                                                                                                           | Ascent                                                                                       | NDC #      | 31722-949-05                                                                                                                                                                                                                                                                                                                                                                                                                                                                                                                                                                                                                                                                                                                                                                                                                                                                                                                                                                                                                                                                                                                                                                                                                                                                                                                                                                                                                                                                                                                                                                                                                                                                                                                                                                                                                                                                                                                                                                                                                                                                           |         | <b>REVISION #</b>  | 08/22 | # of COLOR  | 4       |  |  |
| Label Size                                                                                                                                                                                              | 2.5″ x 6.0″                                                                                  | UPC CODE # | 33172                                                                                                                                                                                                                                                                                                                                                                                                                                                                                                                                                                                                                                                                                                                                                                                                                                                                                                                                                                                                                                                                                                                                                                                                                                                                                                                                                                                                                                                                                                                                                                                                                                                                                                                                                                                                                                                                                                                                                                                                                                                                                  | 2949057 | CUSTOMER<br>ITEM # | 31257 | BARCODE TYP | E UPC-A |  |  |
| COLORS CYMK SPOT Black Pantone 2736 Spot Varnish Note: Proof colors do not represent exact PMS colors. Please refer to the current PMS guide. SPECIAL INSTRUCTIONS & NOTES No Varnish area: 2.5" x 1.5" |                                                                                              |            | THIS       Image: Constraint of the same is the sa |         |                    |       |             |         |  |  |
| CUSTOMER                                                                                                                                                                                                |                                                                                              |            |                                                                                                                                                                                                                                                                                                                                                                                                                                                                                                                                                                                                                                                                                                                                                                                                                                                                                                                                                                                                                                                                                                                                                                                                                                                                                                                                                                                                                                                                                                                                                                                                                                                                                                                                                                                                                                                                                                                                                                                                                                                                                        |         |                    |       |             |         |  |  |
| Verified By (Name & Sign)                                                                                                                                                                               |                                                                                              |            | Approved By (Name & Sign)                                                                                                                                                                                                                                                                                                                                                                                                                                                                                                                                                                                                                                                                                                                                                                                                                                                                                                                                                                                                                                                                                                                                                                                                                                                                                                                                                                                                                                                                                                                                                                                                                                                                                                                                                                                                                                                                                                                                                                                                                                                              |         |                    |       |             |         |  |  |
|                                                                                                                                                                                                         |                                                                                              |            |                                                                                                                                                                                                                                                                                                                                                                                                                                                                                                                                                                                                                                                                                                                                                                                                                                                                                                                                                                                                                                                                                                                                                                                                                                                                                                                                                                                                                                                                                                                                                                                                                                                                                                                                                                                                                                                                                                                                                                                                                                                                                        |         |                    |       |             |         |  |  |
| FOR MEDLIT GRAPHICS ONLY                                                                                                                                                                                |                                                                                              |            |                                                                                                                                                                                                                                                                                                                                                                                                                                                                                                                                                                                                                                                                                                                                                                                                                                                                                                                                                                                                                                                                                                                                                                                                                                                                                                                                                                                                                                                                                                                                                                                                                                                                                                                                                                                                                                                                                                                                                                                                                                                                                        |         |                    |       |             |         |  |  |
| HISTORY:<br>Noted Changes                                                                                                                                                                               |                                                                                              |            |                                                                                                                                                                                                                                                                                                                                                                                                                                                                                                                                                                                                                                                                                                                                                                                                                                                                                                                                                                                                                                                                                                                                                                                                                                                                                                                                                                                                                                                                                                                                                                                                                                                                                                                                                                                                                                                                                                                                                                                                                                                                                        |         |                    |       |             |         |  |  |