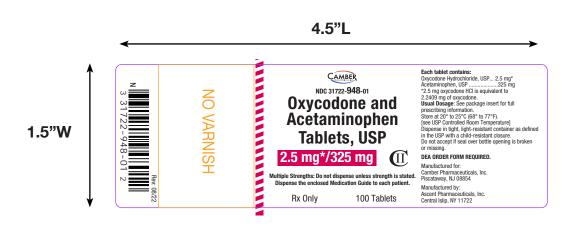

| <b>Customer Description</b>                                                                                                                                      | 100s Count Container Label for Oxycodone and Acetaminophen Tablets, USP 2.5 mg/325 mg (Camber) |                  |                                                                                                                                                  |                    |            |             |            |   |  |  |
|------------------------------------------------------------------------------------------------------------------------------------------------------------------|------------------------------------------------------------------------------------------------|------------------|--------------------------------------------------------------------------------------------------------------------------------------------------|--------------------|------------|-------------|------------|---|--|--|
| Customer Name                                                                                                                                                    | Ascent                                                                                         | NDC #            | 31722-                                                                                                                                           | 948-01             | REVISION # | 08/22       | # of COLOR | 5 |  |  |
| Label Size                                                                                                                                                       | 1.5" x 4.5" UPC CODE# 33172                                                                    |                  | 22948012                                                                                                                                         | CUSTOMER<br>ITEM # | 31254      | BARCODE TYP | E UPC-A    |   |  |  |
|                                                                                                                                                                  | COLORS                                                                                         | REWIND DIRECTION |                                                                                                                                                  |                    |            |             |            |   |  |  |
| CYMK SPOT  Black Pantone 1805 Pantone 2736 Pantone Rub Red Varnish  Note: Proof colors do not represent exact PMS colors. Please refer to the current PMS guide. |                                                                                                |                  | THIS 5 AVM 6 SIHL SIHL SIHL SIHL SIHL SIHL SIHL SIHL                                                                                             |                    |            |             |            |   |  |  |
| No Varnish area is 1.50" x 1.00"                                                                                                                                 |                                                                                                |                  | The above proof is verified and the same is ;  Approved OK to Print. Approved OK for FDA submission only. Changes required submit revised proof. |                    |            |             |            |   |  |  |
| CUSTOMER                                                                                                                                                         |                                                                                                |                  |                                                                                                                                                  |                    |            |             |            |   |  |  |
| Verified By (Name & Sign)                                                                                                                                        |                                                                                                |                  | Approved By (Name & Sign)                                                                                                                        |                    |            |             |            |   |  |  |
|                                                                                                                                                                  |                                                                                                |                  |                                                                                                                                                  |                    |            |             |            |   |  |  |
| FOR MEDLIT GRAPHICS ONLY                                                                                                                                         |                                                                                                |                  |                                                                                                                                                  |                    |            |             |            |   |  |  |
| HISTORY:<br>Noted Changes                                                                                                                                        |                                                                                                |                  |                                                                                                                                                  |                    |            |             |            |   |  |  |