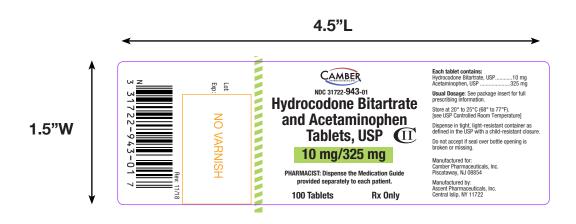

| Customer Description                                                                                                                                                                                                                   | on 100s Count Container Label for Hydrocodone Bitartrate and Acetaminophen Tablets, USP 10 mg/325 mg (Camber) |                  |                                                                                                                                                                      |          |                    |       |             |       |  |
|----------------------------------------------------------------------------------------------------------------------------------------------------------------------------------------------------------------------------------------|---------------------------------------------------------------------------------------------------------------|------------------|----------------------------------------------------------------------------------------------------------------------------------------------------------------------|----------|--------------------|-------|-------------|-------|--|
| Customer Name Ascent / Prathima Arrabelly                                                                                                                                                                                              |                                                                                                               | NDC #            | 31722-943-01                                                                                                                                                         |          | REVISION #         | 11/18 | # of COLOR  | 5     |  |
| Label Size                                                                                                                                                                                                                             | 1.5" x 4.5"                                                                                                   | UPC CODE # 33172 |                                                                                                                                                                      | 22943017 | CUSTOMER<br>ITEM # | 31360 | BARCODE TYP | UPC-A |  |
| COLORS  CYMK SPOT  Pantone 1805  Pantone 2736  Pantone 2736  Pantone 367  Note: Proof colors do not represent exact PMS colors. Please refer to the current PMS guide.  SPECIAL INSTRUCTIONS & NOTES  No Varnish area is 0.72" x 1.15" |                                                                                                               |                  | This 5 AVM 6 SIH1  The above proof is verified and the same is;  Approved OK to Print.  Approved OK for FDA submission only.  Changes required submit revised proof. |          |                    |       |             |       |  |
| CUSTOMER                                                                                                                                                                                                                               |                                                                                                               |                  |                                                                                                                                                                      |          |                    |       |             |       |  |
| Verified By (Name & Sign)                                                                                                                                                                                                              |                                                                                                               |                  | Approved By (Name & Sign)                                                                                                                                            |          |                    |       |             |       |  |
|                                                                                                                                                                                                                                        |                                                                                                               |                  |                                                                                                                                                                      |          |                    |       |             |       |  |
| FOR MEDLIT GRAPHICS ONLY                                                                                                                                                                                                               |                                                                                                               |                  |                                                                                                                                                                      |          |                    |       |             |       |  |
| HISTORY:<br>Noted Changes                                                                                                                                                                                                              |                                                                                                               |                  |                                                                                                                                                                      |          |                    |       |             |       |  |