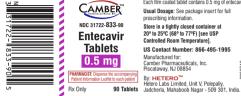

Each film coated tablet contains 0.5 mg of entecavir.

Usual Dosage: See package insert for full prescribing information. Store in a tightly closed container at

Controlled Room Temperature]. US Contact Number: 866-495-1995 Manufactured for:

Camber Pharmaceuticals, Inc. Piscataway, NJ 08854 By: HETERO™ Hetero Labs Limited, Unit V, Polepally,

Mfg. Lic. No.: 50/MN/AP/2009/F/R

UNVARNISH AREA FOR BATCH CODING

Size: 95 x 28 mm

Pharma Code: 1347

Spec. : Printed on 80 GSM Fasson fas print permanent of Avery Dennison with Aqua Varnish, 62 GSM release paper, in roll form with number printed on release paper.