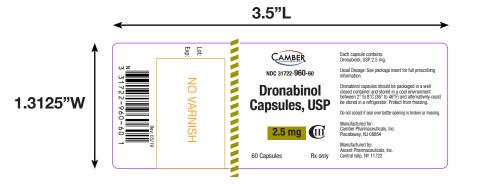

| Customer Description                                                                                                                                                                                   | 60's Count Container Label for Dronabinol Capsules, 2.5 mg (Camber) |            |                           |                                                                                                                                                                                                                                                                                                                                                                                                                                                                                                                                                                                                                                                                                                                                                                                                                                                                                                                                                                                                                                                                                                                                                                                                                                                                                                                                                                                                                                                                                                                                                                                                                                                                                                                                                                                                                                                                                                                                                                                                                                                                      |                    |       |             |         |  |  |  |
|--------------------------------------------------------------------------------------------------------------------------------------------------------------------------------------------------------|---------------------------------------------------------------------|------------|---------------------------|----------------------------------------------------------------------------------------------------------------------------------------------------------------------------------------------------------------------------------------------------------------------------------------------------------------------------------------------------------------------------------------------------------------------------------------------------------------------------------------------------------------------------------------------------------------------------------------------------------------------------------------------------------------------------------------------------------------------------------------------------------------------------------------------------------------------------------------------------------------------------------------------------------------------------------------------------------------------------------------------------------------------------------------------------------------------------------------------------------------------------------------------------------------------------------------------------------------------------------------------------------------------------------------------------------------------------------------------------------------------------------------------------------------------------------------------------------------------------------------------------------------------------------------------------------------------------------------------------------------------------------------------------------------------------------------------------------------------------------------------------------------------------------------------------------------------------------------------------------------------------------------------------------------------------------------------------------------------------------------------------------------------------------------------------------------------|--------------------|-------|-------------|---------|--|--|--|
| Customer Name Ascent / Prathima Arabelly                                                                                                                                                               |                                                                     | NDC #      | # 31722-960-60            |                                                                                                                                                                                                                                                                                                                                                                                                                                                                                                                                                                                                                                                                                                                                                                                                                                                                                                                                                                                                                                                                                                                                                                                                                                                                                                                                                                                                                                                                                                                                                                                                                                                                                                                                                                                                                                                                                                                                                                                                                                                                      | <b>REVISION #</b>  | 05/19 | # of COLOR  | 5       |  |  |  |
| Label Size                                                                                                                                                                                             | 1.3125" x 3.5"                                                      | UPC CODE # | 331722960601              |                                                                                                                                                                                                                                                                                                                                                                                                                                                                                                                                                                                                                                                                                                                                                                                                                                                                                                                                                                                                                                                                                                                                                                                                                                                                                                                                                                                                                                                                                                                                                                                                                                                                                                                                                                                                                                                                                                                                                                                                                                                                      | CUSTOMER<br>ITEM # | 31177 | BARCODE TYP | E UPC-A |  |  |  |
| COLORS CYMK SPOT Black Pantone Pantone 2736 Note: Proof colors do not represent exact PMS colors. Please refer to the current PMS guide. SPECIAL INSTRUCTIONS & NOTES No Varnish area is 0.72" x 1.15" |                                                                     |            |                           | REWIND DIRECTION         Image: Constraint of the system |                    |       |             |         |  |  |  |
| CUSTOMER                                                                                                                                                                                               |                                                                     |            |                           |                                                                                                                                                                                                                                                                                                                                                                                                                                                                                                                                                                                                                                                                                                                                                                                                                                                                                                                                                                                                                                                                                                                                                                                                                                                                                                                                                                                                                                                                                                                                                                                                                                                                                                                                                                                                                                                                                                                                                                                                                                                                      |                    |       |             |         |  |  |  |
| Verified By (Name & Sign)                                                                                                                                                                              |                                                                     |            | Approved By (Name & Sign) |                                                                                                                                                                                                                                                                                                                                                                                                                                                                                                                                                                                                                                                                                                                                                                                                                                                                                                                                                                                                                                                                                                                                                                                                                                                                                                                                                                                                                                                                                                                                                                                                                                                                                                                                                                                                                                                                                                                                                                                                                                                                      |                    |       |             |         |  |  |  |
|                                                                                                                                                                                                        |                                                                     |            |                           |                                                                                                                                                                                                                                                                                                                                                                                                                                                                                                                                                                                                                                                                                                                                                                                                                                                                                                                                                                                                                                                                                                                                                                                                                                                                                                                                                                                                                                                                                                                                                                                                                                                                                                                                                                                                                                                                                                                                                                                                                                                                      |                    |       |             |         |  |  |  |
| FOR MEDLIT GRAPHICS ONLY                                                                                                                                                                               |                                                                     |            |                           |                                                                                                                                                                                                                                                                                                                                                                                                                                                                                                                                                                                                                                                                                                                                                                                                                                                                                                                                                                                                                                                                                                                                                                                                                                                                                                                                                                                                                                                                                                                                                                                                                                                                                                                                                                                                                                                                                                                                                                                                                                                                      |                    |       |             |         |  |  |  |
| HISTORY:<br>Noted Changes                                                                                                                                                                              |                                                                     |            |                           |                                                                                                                                                                                                                                                                                                                                                                                                                                                                                                                                                                                                                                                                                                                                                                                                                                                                                                                                                                                                                                                                                                                                                                                                                                                                                                                                                                                                                                                                                                                                                                                                                                                                                                                                                                                                                                                                                                                                                                                                                                                                      |                    |       |             |         |  |  |  |