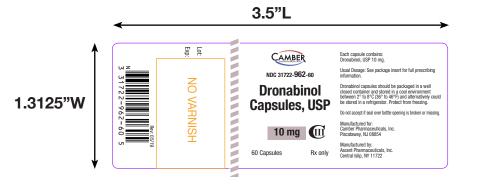

| Customer Description      | 60's Count Container Label for Dronabinol Capsules, 10 mg (Camber) |            |                           |                                                                                                                                                                                                                                                                                                                                                                                                                                                                                                                                                                                                                                                                                                                                                                                                                                                                                                                                                                                                                                                                              |                    |       |             |         |  |  |  |
|---------------------------|--------------------------------------------------------------------|------------|---------------------------|------------------------------------------------------------------------------------------------------------------------------------------------------------------------------------------------------------------------------------------------------------------------------------------------------------------------------------------------------------------------------------------------------------------------------------------------------------------------------------------------------------------------------------------------------------------------------------------------------------------------------------------------------------------------------------------------------------------------------------------------------------------------------------------------------------------------------------------------------------------------------------------------------------------------------------------------------------------------------------------------------------------------------------------------------------------------------|--------------------|-------|-------------|---------|--|--|--|
| Customer Name             | Ascent / Prathima Arabelly                                         | NDC #      | 31722-962-60              |                                                                                                                                                                                                                                                                                                                                                                                                                                                                                                                                                                                                                                                                                                                                                                                                                                                                                                                                                                                                                                                                              | <b>REVISION #</b>  | 05/19 | # of COLOR  | 5       |  |  |  |
| Label Size                | 1.3125" x 3.5"                                                     | UPC CODE # | 331722962605              |                                                                                                                                                                                                                                                                                                                                                                                                                                                                                                                                                                                                                                                                                                                                                                                                                                                                                                                                                                                                                                                                              | CUSTOMER<br>ITEM # | 31176 | BARCODE TYP | E UPC-A |  |  |  |
| COLORS                    |                                                                    |            |                           | REWIND DIRECTION   Image: Colspan="2">Image: Colspan="2"   Image: Colspan="2" Image: Colspan="2"   Image: Colspan="2" Image: Colspan="2"   Image: Colspan="2" Image: Colspan="2"   Image: Colspan="2">Image: Colspan="2" |                    |       |             |         |  |  |  |
| CUSTOMER                  |                                                                    |            |                           |                                                                                                                                                                                                                                                                                                                                                                                                                                                                                                                                                                                                                                                                                                                                                                                                                                                                                                                                                                                                                                                                              |                    |       |             |         |  |  |  |
| Verified By (Name & Sign) |                                                                    |            | Approved By (Name & Sign) |                                                                                                                                                                                                                                                                                                                                                                                                                                                                                                                                                                                                                                                                                                                                                                                                                                                                                                                                                                                                                                                                              |                    |       |             |         |  |  |  |
|                           |                                                                    |            |                           |                                                                                                                                                                                                                                                                                                                                                                                                                                                                                                                                                                                                                                                                                                                                                                                                                                                                                                                                                                                                                                                                              |                    |       |             |         |  |  |  |
| FOR MEDLIT GRAPHICS ONLY  |                                                                    |            |                           |                                                                                                                                                                                                                                                                                                                                                                                                                                                                                                                                                                                                                                                                                                                                                                                                                                                                                                                                                                                                                                                                              |                    |       |             |         |  |  |  |
| HISTORY:<br>Noted Changes |                                                                    |            |                           |                                                                                                                                                                                                                                                                                                                                                                                                                                                                                                                                                                                                                                                                                                                                                                                                                                                                                                                                                                                                                                                                              |                    |       |             |         |  |  |  |