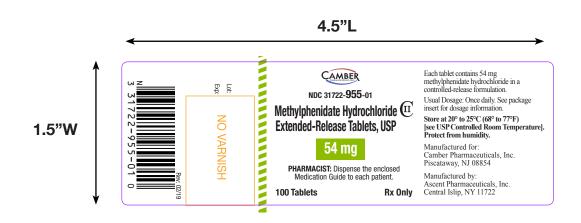

| <b>Customer Description</b>                                                                                                                                                                                 | 100's Count Container Label for Methylphenidate Hydrochloride Extended-Release Tablets, USP 54 mg (Camber-Ascent) |           |              |                                |       |             |         |  |  |
|-------------------------------------------------------------------------------------------------------------------------------------------------------------------------------------------------------------|-------------------------------------------------------------------------------------------------------------------|-----------|--------------|--------------------------------|-------|-------------|---------|--|--|
| Customer Name                                                                                                                                                                                               | Ascent / Prathima Arabelly                                                                                        | NDC#      | 31722-955-01 | REVISION #                     | 02/19 | # of COLOR  | 5       |  |  |
| Label Size                                                                                                                                                                                                  | 1.5" x 4.5"                                                                                                       | UPC CODE# | 331722955010 | CUSTOMER<br>ITEM #             | 31340 | BARCODE TYP | E UPC-A |  |  |
| COLORS  CYMK SPOT  Pantone 2736  Pantone 1805  Note: Proof colors do not represent exact PMS colors. Please refer to the current PMS guide.  SPECIAL INSTRUCTIONS & NOTES  No Varnish area is 0.72" x 1.15" |                                                                                                                   |           | _            | THIS 5     ✓ AVM 6     ✓ ≦ ₹ 8 |       |             |         |  |  |
| CUSTOMER                                                                                                                                                                                                    |                                                                                                                   |           |              |                                |       |             |         |  |  |
| Verified By (Name & Sign)                                                                                                                                                                                   |                                                                                                                   |           | Аррг         | Approved By (Name & Sign)      |       |             |         |  |  |
| FOR MEDLIT GRAPHICS ONLY                                                                                                                                                                                    |                                                                                                                   |           |              |                                |       |             |         |  |  |
| HISTORY:<br>Noted Changes                                                                                                                                                                                   |                                                                                                                   |           |              |                                |       |             |         |  |  |