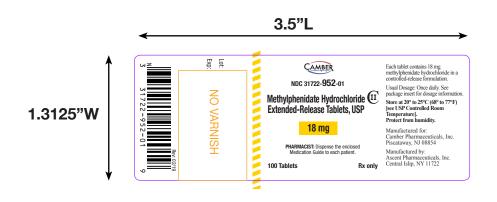

| <b>Customer Description</b>                                                                                                                                                                                       | 100's Count Container Label for Methylphenidate Hydrochloride Extended-Release Tablets, USP 18 mg (Camber-Ascent) |           |                                                                                                                                                   |         |                    |       |              |       |  |  |
|-------------------------------------------------------------------------------------------------------------------------------------------------------------------------------------------------------------------|-------------------------------------------------------------------------------------------------------------------|-----------|---------------------------------------------------------------------------------------------------------------------------------------------------|---------|--------------------|-------|--------------|-------|--|--|
| Customer Name                                                                                                                                                                                                     | Ascent / Prathima Arabelly                                                                                        |           | 31722-952-01                                                                                                                                      |         | REVISION #         | 02/19 | # of COLOR   | 5     |  |  |
| Label Size                                                                                                                                                                                                        | 1.3125" x 3.5"                                                                                                    | UPC CODE# | 33172                                                                                                                                             | 2952019 | CUSTOMER<br>ITEM # | 31337 | BARCODE TYPE | UPC-A |  |  |
| COLORS  CYMK SPOT  Pantone Pantone 109 Spot Varnish  Note: Proof colors do not represent exact PMS colors. Please refer to the current PMS guide.  SPECIAL INSTRUCTIONS & NOTES  No Varnish area is 0.72" x 1.15" |                                                                                                                   |           | The above proof is verified and the same is;  Approved OK to Print.  Approved OK for FDA submission only.  Changes required submit revised proof. |         |                    |       |              |       |  |  |
|                                                                                                                                                                                                                   |                                                                                                                   |           |                                                                                                                                                   |         |                    |       |              |       |  |  |
| Verified By (Name & Sign)                                                                                                                                                                                         |                                                                                                                   |           | Approved By (Name & Sign)                                                                                                                         |         |                    |       |              |       |  |  |
|                                                                                                                                                                                                                   |                                                                                                                   |           |                                                                                                                                                   |         |                    |       |              |       |  |  |
| FOR MEDLIT GRAPHICS ONLY                                                                                                                                                                                          |                                                                                                                   |           |                                                                                                                                                   |         |                    |       |              |       |  |  |
| HISTORY:<br>Noted Changes                                                                                                                                                                                         |                                                                                                                   |           |                                                                                                                                                   |         |                    |       |              |       |  |  |